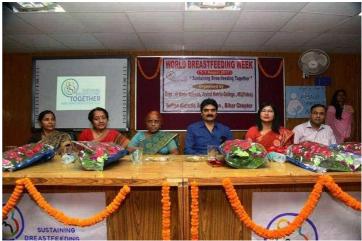

# छात्राओं को जागरूक रहने की मिली नसीहत

लाइफ रिपोर्टर 🥟 घटना

अरविंद महिला कॉलेज में गृह-विज्ञान और इंडियन डायेटिक एसोसिएशन बिहार चैप्टर के संयुक्त तत्वावधान द्वारा स्तन पान सप्ताह के अवसर पर स्तनपान का महत्व विषय पर संगोष्ठी का आयोजन किया गया. मंगलवार को हुए इस आयोजन में मुख्य वक्ता के

तौर पर चिकित्सक डॉ रोमा गोस्वामी और डॉ राजेश गस्वामी मौजूद थे. इस आयोजन में कॉलेज की प्राचार्या डॉ उषा सिंह ने स्तनपान से जुड़ी भ्रांतियों को दूर करते हुए कहा कि नवजात शिशु को पहला दूध पिलाने से उसकी सेहत पर कोई बुरा असर नहीं पड़ता है. गृहविज्ञान की प्रोफेसर डॉ विमी सिंह ने कहा कि जागरूकता फैलानी चाहिए.