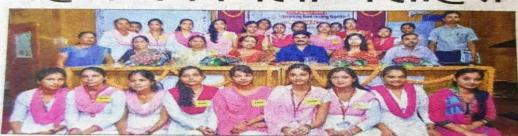

# छात्राओं को जागरूक रहने की मिली नसीहत

लाइफ रिपोर्टर 🥟 घटना

अरविंद महिला कॉलेज में गृह-विज्ञान और इंडियन डायेटिक एसोसिएशन बिहार चैप्टर के संयुक्त तत्वावधान द्वारा स्तन पान सप्ताह के अवसर पर स्तनपान का महत्व विषय पर संगोष्ठी का आयोजन किया गया. मंगलवार को हुए इस आयोजन में मुख्य वक्ता के

तौर पर चिकित्सक डॉ रोमा गोस्वामी और डॉ राजेश गस्वामी मौजूद थे. इस आयोजन में कॉलेज की प्राचार्या डॉ उषा सिंह ने स्तनपान से जुड़ी भ्रांतियों को दूर करते हुए कहा कि नवजात शिशु को पहला दूध पिलाने से उसकी सेहत पर कोई बुरा असर नहीं पड़ता है. गृहविज्ञान की प्रोफेसर डॉ विमी सिंह ने कहा कि जागरूकता फैलानी चाहिए.