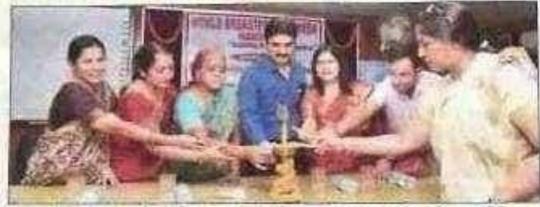

य बातें की रूपा श्रीमधानी ने अंगोबर महिला कॉलीम में विशेष स्तानपान राप्ताह के मौके पर अस्पीरियत समिनार में कशी। मंग्रहणार को जिल्ला स्तनहन साधार के मोक पर करियात के होम सहस

माराश्वार को अर्थित महिल्ड कॉलेज में विषय स्थानकन समाह के लेके कर लिनकर का उद्यादन करने विश्वक व अनिर्धि।

इस मार्ग्क्स का आधीलन किया चया था। हो समह ने स्टब्स्सन कर महत्त्व कराते हुए कहा कि यह केवल

भी बहुत स्टाम शीता है। स्तनपान नाराने बालो गाताओं को स्तम कैसा की मंचादरा कम होती है। कार्यक्रम

अध्यक्ति ७५००० में स ५६००० मीताओं को बेस कैसा की समस्य बाती है। इसके साथ हो