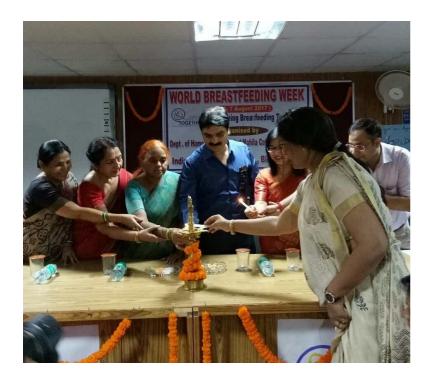

# छात्राओं को जागरूक रहने की मिली नसीहत

लाइफ रिपोर्टर 🥟 घटना

अरविंद महिला कॉलेज में गृह-विज्ञान और इंडियन डायेटिक एसोसिएशन बिहार चैप्टर के संयुक्त तत्वावधान द्वारा स्तन पान सप्ताह के अवसर पर स्तनपान का महत्व विषय पर संगोष्ठी का आयोजन किया गया. मंगलवार को हुए इस आयोजन में मुख्य वक्ता के

तौर पर चिकित्सक डॉ रोमा गोस्वामी और डॉ राजेश गस्वामी मौजूद थे. इस आयोजन में कॉलेज की प्राचार्या डॉ उषा सिंह ने स्तनपान से जुड़ी भ्रांतियों को दूर करते हुए कहा कि नवजात शिशु को पहला दूध पिलाने से उसकी सेहत पर कोई बुरा असर नहीं पड़ता है. गृहविज्ञान की प्रोफेसर डॉ विमी सिंह ने कहा कि जागरूकता फैलानी चाहिए.