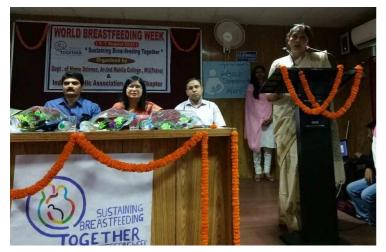

# छात्राओं को जागरूक रहने की मिली नसीहत

लाइफ रिपोर्टर 🥟 घटना

अरविंद महिला कॉलेज में गृह-विज्ञान और इंडियन डायेटिक एसोसिएशन बिहार चैप्टर के संयुक्त तत्वावधान द्वारा स्तन पान सप्ताह के अवसर पर स्तनपान का महत्व विषय पर संगोष्ठी का आयोजन किया गया. मंगलवार को हुए इस आयोजन में मुख्य वक्ता के

तौर पर चिकित्सक डॉ रोमा गोस्वामी और डॉ राजेश गस्वामी मौजूद थे. इस आयोजन में कॉलेज की प्राचार्या डॉ उषा सिंह ने स्तनपान से जुड़ी भ्रांतियों को दूर करते हुए कहा कि नवजात शिशु को पहला दूध पिलाने से उसकी सेहत पर कोई बुरा असर नहीं पड़ता है. गृहविज्ञान की प्रोफेसर डॉ विमी सिंह ने कहा कि जागरूकता फैलानी चाहिए.