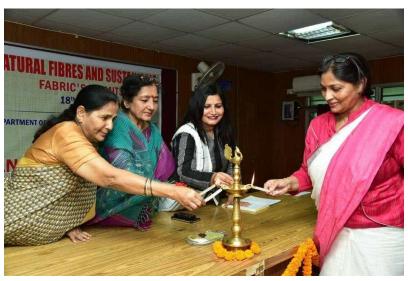

तसर सिल्क के बारे में

लेकिन प्राकृतिक रंगों से बना हुआ कपड़ा ही अच्छा है। इन कपड़ों में सुंदरता के साथ ही एक अलग चमक दिखती है। हाँ, विम्मी सिंह ने कहा कि भारत कपास का जन्मदाता रहा है। आज भी फैशन की दनिया में प्राकृतिक रेशों से बने कपड़ों ने महत्वपूर्ण जगह बना ली है। इस कार्यक्रम में डॉ. कुंजन, डॉ.नीलम, सोनी कुमारी, अनुभा व बढ़ी संख्या में शिक्षक, शिक्षिकाएं व छात्रारं उपस्थित थी। अंत में डॉ.





## **Sri Arvind Mahila College, Patna**Accredited by NAAC with B<sup>+</sup> Grade



(A Constituent Unit of Patliputra University, Patna)

#### A workshop on natural fibre & sustainable fabric

| Date       | No. of students enrolled | Organizing Department |
|------------|--------------------------|-----------------------|
| 18-07-2018 | 88                       | Home Science          |

















## कॉलेज छात्रा रंगाई व ह

31 रविंद महिला कॉलेज के गृह विज्ञान विभाग की छात्राओं के लिए वस्त्रों प्रयोगी प्राकृतिक रेशो पर कार्यशाला का आयोजन किया गया। छात्राओं को वस्त्रीं के बारे में जानकारी कल्पना कमारी ने दी। उन्होने छात्राओं को बताया कि किस प्रकार प्राकृतिक सामान का उपयोग कर हम एक सुंदर और स्टाइलिश कपड़ों का निर्माण कर सकते हैं। उन्होने प्राकृतिक रेशों के अंदर आने वाले सारे रेशे जैसे कपास, लिनन, जूट, जान्तव की विशेषता बताते बुनाई, रंगाई और डिजाइन में इनके उपयोग की तरकीब बताई। कार्यक्रम के दौरान कल्पना ने कुछ प्रयोग कर दिखाया कि किस प्रकार नए-नए प्रयोग कर के हम नए तरीके की डिजाइन बना सकते हैं। मौके पर कॉलेज की प्राचार्य पनम चौधरी ने कहा कि इस तरह के कार्यशाला के लिए बहुत जरूरी है।



आज की दुनिया फैशन सॉट्रिक है। हम फैशन को नवसे अधिक महत्व देते हैं। टीवी चैनलों और फल्म के ए