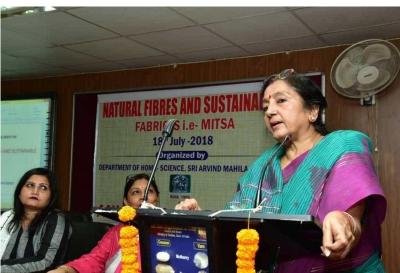

सर सिल्क के बारे में

लेकिन प्राकृतिक रंगों से बना हुआ कपड़ा ही अच्छा है। इन कपड़ों में सुंदरता के साथ ही एक अलग चमक दिखती है। हाँ, विम्मी सिंह ने कहा कि भारत कपास का जन्मदाता रहा है। आज भी फैशन की दनिया में प्राकृतिक रेशों से बने कपड़ों ने महत्वपूर्ण जगह बना ली है। इस कार्यक्रम में डॉ. कुंजन, डॉ.नीलम, सोनी कुमारी, अनुभा व बढ़ी संख्या में शिक्षक, शिक्षिकाएं व छात्रारं उपस्थित थी। अंत में डॉ.





## **Sri Arvind Mahila College, Patna**Accredited by NAAC with B<sup>+</sup> Grade



(A Constituent Unit of Patliputra University, Patna)

#### A workshop on natural fibre & sustainable fabric

| Date       | No. of students enrolled | Organizing Department |
|------------|--------------------------|-----------------------|
| 18-07-2018 | 88                       | Home Science          |

















## कॉलेज छात्रा रंगाई व ह

31 रविंद महिला कॉलेज के गृह विज्ञान विभाग की छात्राओं के लिए वस्त्रों प्रयोगी प्राकृतिक रेशो पर कार्यशाला का आयोजन किया गया। छात्राओं को वस्त्रीं के बारे में जानकारी कल्पना कमारी ने दी। उन्होने छात्राओं को बताया कि किस प्रकार प्राकृतिक सामान का उपयोग कर हम एक सुंदर और स्टाइलिश कपड़ों का निर्माण कर सकते हैं। उन्होने प्राकृतिक रेशों के अंदर आने वाले सारे रेशे जैसे कपास, लिनन, जूट, जान्तव की विशेषता बताते बुनाई, रंगाई और डिजाइन में इनके उपयोग की तरकीब बताई। कार्यक्रम के दौरान कल्पना ने कुछ प्रयोग कर दिखाया कि किस प्रकार नए-नए प्रयोग कर के हम नए तरीके की डिजाइन बना सकते हैं। मौके पर कॉलेज की प्राचार्य पनम चौधरी ने कहा कि इस तरह के कार्यशाला के लिए बहुत जरूरी है।



आज की दुनिया फैशन सॉट्रिक है। हम फैशन को नवसे अधिक महत्व देते हैं। टीवी चैनलों और फल्म के एक्