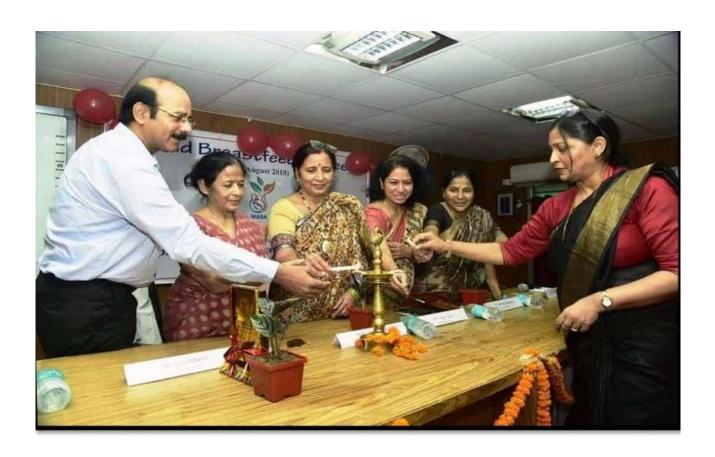

(1-7 August 2018)

Breastfeeding - Foundation of Life

Organised by:

Dept. of Home Science, Sri Arvind Mahila College

Dated : 6.8-2018

सभी ब्रिक्षक, ब्रिक्सिकारें, ब्रिक्सिकेन्स् कर्म यारिकें एवं हिलांक की स्त्रीयत किया जाता है कि दिलांक 6-8-18 की जाह विकास विभाग की और से स्तरमान सप्ताह पर एक सीमनार का आयोजन किया जा रहा है जिसमें तीन महत्र मंबाहरें डॉ. उसा रहे हैं।

## Seminar World breast feeding week

| Date      | No. of students enrolled | Organizing Department |
|-----------|--------------------------|-----------------------|
| 6-08-2018 | 99                       | Home Science          |