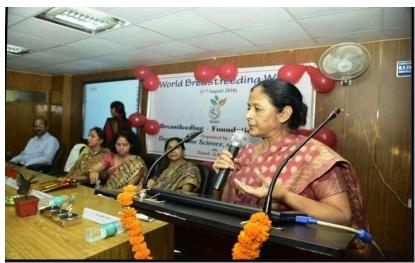

(1-7 August 2018)

Breastfeeding - Foundation of Life

Organised by:

Dept. of Home Science, Sri Arvind Mahila College

Dated : 6.8-2018

सभी ब्रिक्षक, ब्रिक्सिकारें, ब्रिक्सिकेन्स् कर्म यारिकें एवं हिलांक की स्त्रीयत किया जाता है कि दिलांक 6-8-18 की जाह विकास विभाग की और से स्तरमान सप्ताह पर एक सीमनार का आयोजन किया जा रहा है जिसमें तीन महत्र मंबाहरें डॉ. उसा रहे हैं।

## Seminar World breast feeding week

| Date      | No. of students enrolled | Organizing Department |
|-----------|--------------------------|-----------------------|
| 6-08-2018 | 99                       | Home Science          |