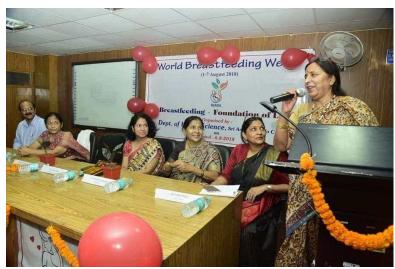

(1-7 August 2018)

Breastfeeding - Foundation of Life

Organised by:

Dept. of Home Science, Sri Arvind Mahila College

Dated : 6.8-2018

सभी ब्रिक्षक, ब्रिक्सिकारें, ब्रिक्सिकेन्स् कर्म यारिकें एवं हिलांक की स्त्रीयत किया जाता है कि दिलांक 6-8-18 की जाह विकास विभाग की और से स्तरमान सप्ताह पर एक सीमनार का आयोजन किया जा रहा है जिसमें तीन महत्र मंबाहरें डॉ. उसा रहे हैं।

## Seminar World breast feeding week

| Date      | No. of students enrolled | Organizing Department |
|-----------|--------------------------|-----------------------|
| 6-08-2018 | 99                       | Home Science          |