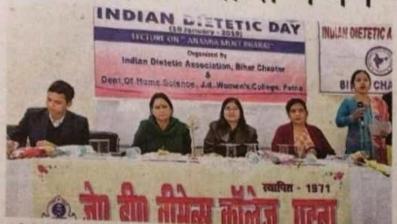

# आहारिका दिवस पर जेडी वीमेंस व अरविंद महिला कॉलेज में संगोधी आयोजित

जेडी वीमेंस कॉलेज में संगोध्ती में शामिल डॉ महेन्द्र प्रजापति व अन्य

महिलाओं के बीच पौष्टिक आहार एवं दवाइयां वितरित की जाए। इस मौके पर

डॉ रूमा गोस्वामी ने छात्राओं को पौष्टिक आहार की जानकारी देते हुए कहा कि दिन में कम से कम एक बार दाल और दूध का सेवन निश्चित तौर पर करना चाहिए। डॉ कुमकुम कुमारी ने कार्यक्रम की अध्यक्षता की। वहीं, अरिवंद महिला कॉलेज में गुरुवार को एनिमिया विषय पर संगोष्ठी का आयोजन किया गया। प्राचार्या प्रो उषा झा ने संगोष्ठी का उद्घाटन किया। डॉ. बिमी सिंह ने कहा कि एनिमिया पीड़ित होने से बचने के लिए भोजन में पौष्टिक पदार्थों की अधिक से अधिक मात्रा होनी चाहिए। डॉ शहनाज खानम ने कहा कि खानपान में लापरवाही बरतने के कारण ज्यादातर महिलाएं एनिमिया से पीड़ित होती हैं। इस मौके पर छात्राओं को पौष्टिक भोजन बनाने की जानकारी भी दी गई।