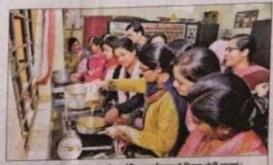

कार्यशाला का। एनीमिया मुक्त भारत की धीम पर आयोजित कार्यशाला का उद्घाटन कॉलेज की प्राच्चायों प्रो. उषा झा ने किया। कार्यक्रम के दौरान छात्राओं को फल, सब्जियों को संरक्षित करने और जैम, जेली, मुस्ब्बा, अधार, शरबत, साँस और चटनी जैसे पदायों को घर पर तैयार करने की पौष्टिक विधि बताई गई।

। क्रिया क्रिया

अरविंद महिला कॉलेंज में गुरुवार को आयोजित कार्यशाला में हिस्सा लेती छात्राएं।

खान-पान की मलत आदत से खून की कमी पटना। सान पान की गतन आदती गत तार्वकार्य की कम उस में गति हो ये बाते पुनिसंख के जीवार्य विशेषक ही. मोन्यू प्रज्ञावित में क्वी। मीका था जीती सीमंस क्वीत्र के गृह विकान विभाग और वीवन्य कर्योंक प्रभाविस्तान की