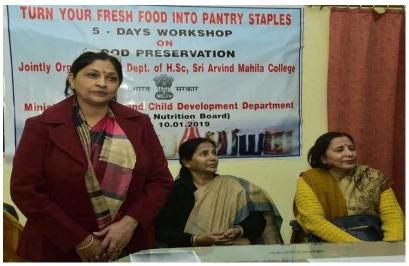

Ditetic Day celebration of तहत ग्रहिन्दान विभाग, ध्री अरविन्द महिला कालें स्वं महिला स्वं बाल विकास मंत्रालय ट्याप रन्नं पोषण नार्ड), घटना के संयुष्ट तत्वाधान से एक कार्यशाला का आयोजन किया गया जिसमें विशेष कप से TReme-ल एए - स्नीमिया मुवत भारत को स्थान में रखा गया। इस कार्यक्रम का सेपालन न्रभारी अधिकारी सामुदाभिक खाप रूवं पोषण विस्वार रकार्र महिला वाल विकास मेगलम भारत सरकार, पटना पी रयाम मिन्हां द्वारा किया जाएगा। पोन दिनो की इस कार्यशाला मे पाल एवं सिंबनमें की संरक्षित करने विभिन्न हरीको को बराया जाएगा जिसके अंतेगत विशेष विभिन्न प्रकार के जेम जेली, मुख्या, अन्पार, शिंदर, सॉस न्यद्मी इत्यादि रतं क्रम रवर्ष में पोरिटक आहार अनामे के बार में बताया जाएगा। Total side Nearing Hood (first street) e.g. celerae and josen out replacement कम स्वन्ते में पोरिश्क साहार अनाने को बारे मे वंशया आरा जिलें पेरिक मार् , ठ०५० beam mille, Edai zoula 1 au Nutrition education of ded Paid by

आरंभ मे कार्यक्रम का उपघारन करते हुए प्रापार्थ प्रो. उषा मा ने कहा कि ग्रहिकद्वान विभाग द्वारा दस तरह के कार्यक्रम लाइकिसों की भागलक करने के किर होता रहा है जिससे लड़िक्यों जाभारिवत होती हैं। विषय प्रवेश का कार्य कार्यकम के सम-वसक उाठ विभी थिंह केरा किया गया उह्होंने बराया कि रन्नीमिया से क्यान के लिए आयरन यानी लीह तत्व से भरपूर आहार के साम ही औह तत्व की उप मरपूर आहार अक्ष आहार के निर विद्याप्तिन -सी से अक्ष आहार के अपने आहार में गेडें की पित्या, राजी, बाजरा, स्वक्ट, सफेद व कार्ल तिल , मेराफली , गुड़ं , साव्य द्वालें , हरी पते वार सकिज्ञां, अंक्रिट्र पाले आदि शामिल करे।

उस कार्यक्रम के मोके पर विभागाध्यस अव क्षाहनात स्वानमं ने बताया कि स्तितिया से महिलारें ज्यादा प्रमानित होती है विशेषकारीमिष्टर में उस पर स्थान देना अतिआवरमक है। ताकि मां उत्तेट ब्रन्था पानी स्वस्य रह। इस कार्पकृ विभाग की वही खामारें मोराद पी जिन Gazi Registration Et 3 mi HT 3 H anna विभाग की डाठ केनन, डा॰, नीलम, सानी अनुभा भी मोन्स भी।

Sri Arvind Mahila College: Experts threw light on the causes and ways to prevent anaemia at a five-day works-

अत्राओं न साख कम खच म पाष्ट्रिक आहार बनान

पटना ( आससे )। डीलाईट डे सेलीब्रेशन की तहत गृहविज्ञान विभाग, श्री अरविन्द महिला कॉलेज एवं महिला एवं बाल बिकास मंत्रालय खद्य एवं पोषण बोर्ड, पटना के सयुंक्त तत्वाधान से पांचदिवसीय कार्यशाला का आयोजन किया गया जियमें एनीमिया मुक्त भारत की ध्ययान में रखा गया है। इस कार्यक्रम का संचालन प्रभारी अधिकारी सामुदायिक खाध एवं पोषण विस्तार इकाई महिला बाल विकास मंत्रालय भारत सरकार पटना श्याम सुन्दर सिन्हा द्वारा किया जायेगा। पांच इस दिनों की कार्यशाला में फल एवं सब्जियों को सरसित करने के विभिन्न तरीको को बताया जायेगा जिसके अंतर्गत विभिन्न प्रकार के जैम जेली, आचार, सर्वत, साँस इत्यादि एवं काम खर्च में पौष्टिक आहार बनाने के बारे में बताया जायेगा। आरम्भ में कार्यक्रम का उद्घाटन करते हुए प्राचार्य प्रो. उषा झा ने कहा कि गृहविज्ञान विभाग द्वारा इस तरह के कर्यक्रम लड़िकयों को जागरूक करने के लिए होता रहा है। जिसमें लड़िकया लभान्वित होती है। विषय प्रवेश कर्यक्रम के समन्वयक डॉ. विमी सिंह द्वारा किया गया। उन्होंने बताया कि एनीमिया से वचाव के लिए आयरन यानि लौह तत्व से भरपुर आहार ले। साथ ही लौह तत्व कि उपलब्धता को बढने के लिए विटामिन सी से युक्त आहार ले। इस कार्यक्रम के मौके पर विभागयास डॉ. शहनाज खान ने बताया कि एनीमिया से महिलाए जयादा प्रभावित होती है, विशेष रूप से गर्भावस्था में इस पर ध्यान देना अतिआवश्यक organized by Sri Arvind Ma.

Inaugurating the workshop, college principal Usha Jha asked the students to consume green vegetables and fruits. Union ministry of women and child welfare official Shyam Sunder Sinha, Arvind Mahila College's home science department head Shahnaz Khanam and workshop coordinator Vimi Singh told students about different aspects of nutrition.