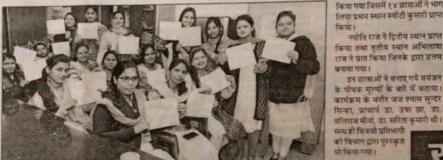

विभागाच्याच्च प्रो. शहनाज खानम ने कहा कि एनीमिया से बचाय के लिए महिलाओं को अपने आहार के प्रति आगरूक होना होगा, नहीं तो दिककत कम नहीं होगा। प्रो. थिमी सिंह ने कहा कि यह कार्यशाला पाँच दिनों तक चलेगी। इसमें पोषण और आहार के बारे में जानकारियां दी जाएंगी। मौके पर डॉ. कुंजन, डॉ. नीलम, सोनी, अनुष्य सहित सभी शिक्षकाएं और छात्राएं मौजूद रहीं।

कार्यशाला शुरू : अरविंद महिला कॉलेज में गुरुवार को डायटिक डे पर पांच दिवसीय कार्यशाला शुरू हुई। होमसाइंस विभाग और महिला एवं बाल विकास मंत्रालय द्वारा एनोमिया मुक्त भारत को घ्यान में स्खाते हुए कार्यशाला आयोजित की गई। प्राचायां डॉ. उधा झा ने कहा कि इस कार्यक्रम से छात्राओं के साध साथ शिक्षकों को भी फायदा होगा। विभागाव्यक्ष डॉ. शहनाज खानम ने बताया कि एनीमिया से महिलाएं ज्यादा प्रभावित होती हैं। डॉ गुंजन, डॉ नीला में विम्मी मौजूद रहीं।