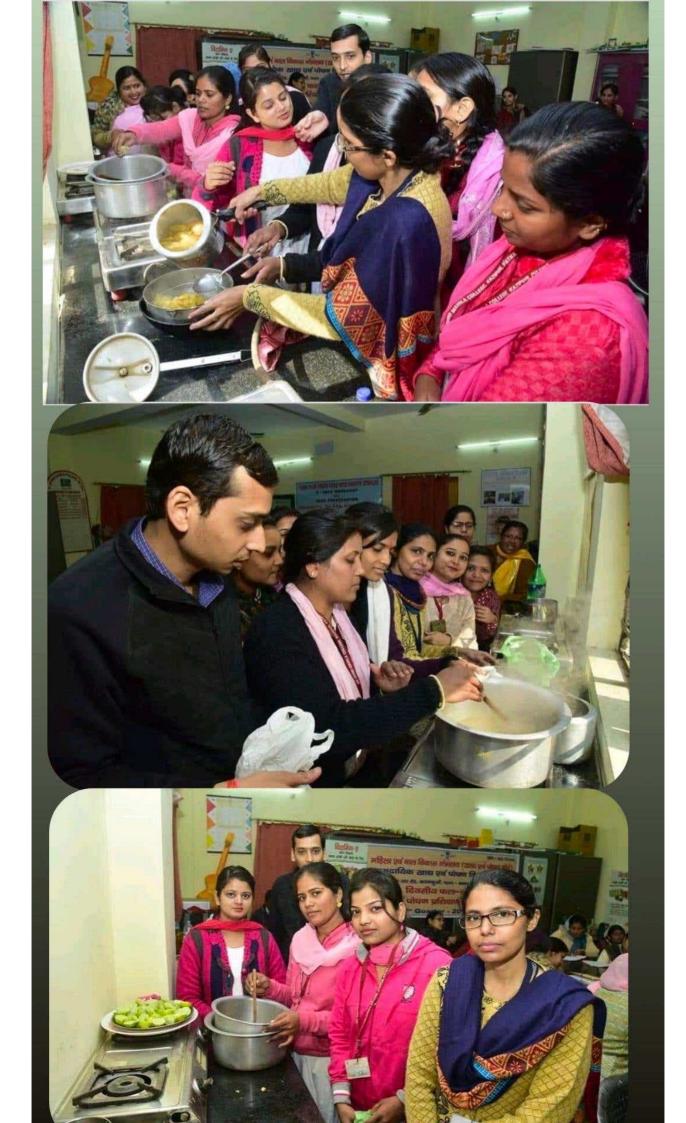

कार्यशाला का। एनीमिया मुक्त भारत की धीम पर आयोजित कार्यशाला का उद्घाटन कॉलेज की प्राच्चायों प्रो. उषा झा ने किया। कार्यक्रम के दौरान छात्राओं को फल, सब्जियों को संरक्षित करने और जैम, जेली, मुस्ब्बा, अधार, शरबत, साँस और चटनी जैसे पदायों को घर पर तैयार करने की पौष्टिक विधि बताई गई।

Sri Arvind Mahila College: Experts threw light on the causes and ways to prevent anaemia at a five-day works-

अत्राओं न साख कम खच म पाष्ट्रिक आहार बनान

पटना ( आससे )। डीलाईट डे सेलीब्रेशन की तहत गृहविज्ञान विभाग, श्री अरविन्द महिला कॉलेज एवं महिला एवं बाल बिकास मंत्रालय खद्य एवं पोषण बोर्ड, पटना के सयुंक्त तत्वाधान से पांचदिवसीय कार्यशाला का आयोजन किया गया जियमें एनीमिया मुक्त भारत की ध्ययान में रखा गया है। इस कार्यक्रम का संचालन प्रभारी अधिकारी सामुदायिक खाध एवं पोषण विस्तार इकाई महिला बाल विकास मंत्रालय भारत सरकार पटना श्याम सुन्दर सिन्हा द्वारा किया जायेगा। पांच इस दिनों की कार्यशाला में फल एवं सब्जियों को सरसित करने के विभिन्न तरीको को बताया जायेगा जिसके अंतर्गत विभिन्न प्रकार के जैम जेली, आचार, सर्वत, साँस इत्यादि एवं काम खर्च में पौष्टिक आहार बनाने के बारे में बताया जायेगा। आरम्भ में कार्यक्रम का उद्घाटन करते हुए प्राचार्य प्रो. उषा झा ने कहा कि गृहविज्ञान विभाग द्वारा इस तरह के कर्यक्रम लड़िकयों को जागरूक करने के लिए होता रहा है। जिसमें लड़िकया लभान्वित होती है। विषय प्रवेश कर्यक्रम के समन्वयक डॉ. विमी सिंह द्वारा किया गया। उन्होंने बताया कि एनीमिया से वचाव के लिए आयरन यानि लौह तत्व से भरपुर आहार ले। साथ ही लौह तत्व कि उपलब्धता को बढने के लिए विटामिन सी से युक्त आहार ले। इस कार्यक्रम के मौके पर विभागयास डॉ. शहनाज खान ने बताया कि एनीमिया से महिलाए जयादा प्रभावित होती है, विशेष रूप से गर्भावस्था में इस पर ध्यान देना अतिआवश्यक organized by Sri Arvind Ma.