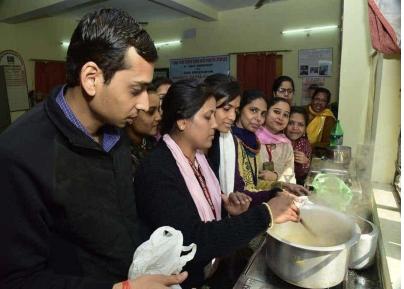

कार्यशाला का। एनीमिया मुक्त भारत की धीम पर आयोजित कार्यशाला का उद्घाटन कॉलेज की प्राच्चायों प्रो. उषा झा ने किया। कार्यक्रम के दौरान छात्राओं को फल, सब्जियों को संरक्षित करने और जैम, जेली, मुस्ब्बा, अधार, शरबत, साँस और चटनी जैसे पदायों को घर पर तैयार करने की पौष्टिक विधि बताई गई।

। क्रिया क्रिया

अरविंद महिला कॉलेंज में गुरुवार को आयोजित कार्यशाला में हिस्सा लेती छात्राएं।

खान-पान की मलत आदत से खून की कमी पटना। सान पान की गतन आदती गत तार्वकार्य की कम उस में गति हो ये बाते पुनिसंख के जीवार्य विशेषक ही. मोन्यू प्रज्ञावित में क्वी। मीका था जीती सीमंस क्वीत्र के गृह विकान विभाग और वीवन्य कर्योंक प्रभाविस्तान की

कार्यशाला शुरू : अरविंद महिला कॉलेज में गुरुवार को डायटिक डे पर पांच दिवसीय कार्यशाला शुरू हुई। होमसाइंस विभाग और महिला एवं बाल विकास मंत्रालय द्वारा एनोमिया मुक्त भारत को घ्यान में स्खाते हुए कार्यशाला आयोजित की गई। प्राचायां डॉ. उधा झा ने कहा कि इस कार्यक्रम से छात्राओं के साध साथ शिक्षकों को भी फायदा होगा। विभागाव्यक्ष डॉ. शहनाज खानम ने बताया कि एनीमिया से महिलाएं ज्यादा प्रभावित होती हैं। डॉ गुंजन, डॉ नीला में विम्मी मौजूद रहीं।