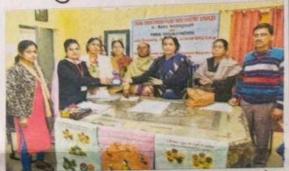

Sri Arvind Mahila College: Experts threw light on the causes and ways to prevent anaemia at a five-day works-

अत्राओं न साख कम खच म पाष्ट्रिक आहार बनान

पटना ( आससे )। डीलाईट डे सेलीब्रेशन की तहत गृहविज्ञान विभाग, श्री अरविन्द महिला कॉलेज एवं महिला एवं बाल बिकास मंत्रालय खद्य एवं पोषण बोर्ड, पटना के सयुंक्त तत्वाधान से पांचदिवसीय कार्यशाला का आयोजन किया गया जियमें एनीमिया मुक्त भारत की ध्ययान में रखा गया है। इस कार्यक्रम का संचालन प्रभारी अधिकारी सामुदायिक खाध एवं पोषण विस्तार इकाई महिला बाल विकास मंत्रालय भारत सरकार पटना श्याम सुन्दर सिन्हा द्वारा किया जायेगा। पांच इस दिनों की कार्यशाला में फल एवं सब्जियों को सरसित करने के विभिन्न तरीको को बताया जायेगा जिसके अंतर्गत विभिन्न प्रकार के जैम जेली, आचार, सर्वत, साँस इत्यादि एवं काम खर्च में पौष्टिक आहार बनाने के बारे में बताया जायेगा। आरम्भ में कार्यक्रम का उद्घाटन करते हुए प्राचार्य प्रो. उषा झा ने कहा कि गृहविज्ञान विभाग द्वारा इस तरह के कर्यक्रम लड़िकयों को जागरूक करने के लिए होता रहा है। जिसमें लड़िकया लभान्वित होती है। विषय प्रवेश कर्यक्रम के समन्वयक डॉ. विमी सिंह द्वारा किया गया। उन्होंने बताया कि एनीमिया से वचाव के लिए आयरन यानि लौह तत्व से भरपुर आहार ले। साथ ही लौह तत्व कि उपलब्धता को बढने के लिए विटामिन सी से युक्त आहार ले। इस कार्यक्रम के मौके पर विभागयास डॉ. शहनाज खान ने बताया कि एनीमिया से महिलाए जयादा प्रभावित होती है, विशेष रूप से गर्भावस्था में इस पर ध्यान देना अतिआवश्यक organized by Sri Arvind Ma.