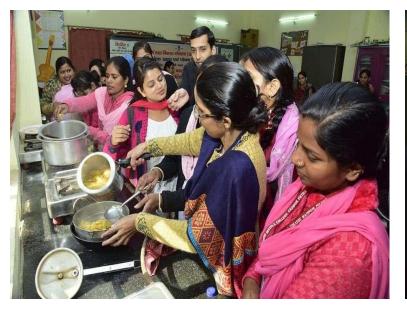

कार्यशाला का। एनीमिया मुक्त भारत की धीम पर आयोजित कार्यशाला का उद्घाटन कॉलेज की प्राच्चायों प्रो. उषा झा ने किया। कार्यक्रम के दौरान छात्राओं को फल, सब्जियों को संरक्षित करने और जैम, जेली, मुस्ब्बा, अधार, शरबत, साँस और चटनी जैसे पदायों को घर पर तैयार करने की पौष्टिक विधि बताई गई।

। क्रिया क्रिया

अरविंद महिला कॉलेंज में गुरुवार को आयोजित कार्यशाला में हिस्सा लेती छात्राएं।

खान-पान की मलत आदत से खून की कमी पटना। सान पान की गतन आदती गत तार्वकार्य की कम उस में गति हो ये बाते पुनिसंख के जीवार्य विशेषक ही. मोन्यू प्रज्ञावित में क्वी। मीका था जीती सीमंस क्वीत्र के गृह विकान विभाग और वीवन्य कर्योंक प्रभाविस्तान की

कार्यशाला शुरू : अरविंद महिला कॉलेज में गुरुवार को डायटिक डे पर पांच दिवसीय कार्यशाला शुरू हुई। होमसाइंस विभाग और महिला एवं बाल विकास मंत्रालय द्वारा एनोमिया मुक्त भारत को घ्यान में स्खाते हुए कार्यशाला आयोजित की गई। प्राचायां डॉ. उधा झा ने कहा कि इस कार्यक्रम से छात्राओं के साध साथ शिक्षकों को भी फायदा होगा। विभागाव्यक्ष डॉ. शहनाज खानम ने बताया कि एनीमिया से महिलाएं ज्यादा प्रभावित होती हैं। डॉ गुंजन, डॉ नीला में विम्मी मौजूद रहीं।