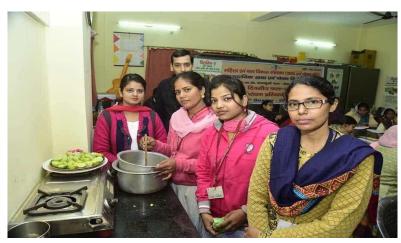

कार्यशाला का। एनीमिया मुक्त भारत की धीम पर आयोजित कार्यशाला का उद्घाटन कॉलेज की प्राच्चायों प्रो. उषा झा ने किया। कार्यक्रम के दौरान छात्राओं को फल, सब्जियों को संरक्षित करने और जैम, जेली, मुस्ब्बा, अधार, शरबत, साँस और चटनी जैसे पदायों को घर पर तैयार करने की पौष्टिक विधि बताई गई।

Sri Arvind Mahila College: Experts threw light on the causes and ways to prevent anaemia at a five-day works-

अत्राओं न साख कम खच म पाष्ट्रिक आहार बनान

पटना ( आससे )। डीलाईट डे सेलीब्रेशन की तहत गृहविज्ञान विभाग, श्री अरविन्द महिला कॉलेज एवं महिला एवं बाल बिकास मंत्रालय खद्य एवं पोषण बोर्ड, पटना के सयुंक्त तत्वाधान से पांचदिवसीय कार्यशाला का आयोजन किया गया जियमें एनीमिया मुक्त भारत की ध्ययान में रखा गया है। इस कार्यक्रम का संचालन प्रभारी अधिकारी सामुदायिक खाध एवं पोषण विस्तार इकाई महिला बाल विकास मंत्रालय भारत सरकार पटना श्याम सुन्दर सिन्हा द्वारा किया जायेगा। पांच इस दिनों की कार्यशाला में फल एवं सब्जियों को सरसित करने के विभिन्न तरीको को बताया जायेगा जिसके अंतर्गत विभिन्न प्रकार के जैम जेली, आचार, सर्वत, साँस इत्यादि एवं काम खर्च में पौष्टिक आहार बनाने के बारे में बताया जायेगा। आरम्भ में कार्यक्रम का उद्घाटन करते हुए प्राचार्य प्रो. उषा झा ने कहा कि गृहविज्ञान विभाग द्वारा इस तरह के कर्यक्रम लड़िकयों को जागरूक करने के लिए होता रहा है। जिसमें लड़िकया लभान्वित होती है। विषय प्रवेश कर्यक्रम के समन्वयक डॉ. विमी सिंह द्वारा किया गया। उन्होंने बताया कि एनीमिया से वचाव के लिए आयरन यानि लौह तत्व से भरपुर आहार ले। साथ ही लौह तत्व कि उपलब्धता को बढने के लिए विटामिन सी से युक्त आहार ले। इस कार्यक्रम के मौके पर विभागयास डॉ. शहनाज खान ने बताया कि एनीमिया से महिलाए जयादा प्रभावित होती है, विशेष रूप से गर्भावस्था में इस पर ध्यान देना अतिआवश्यक organized by Sri Arvind Ma.