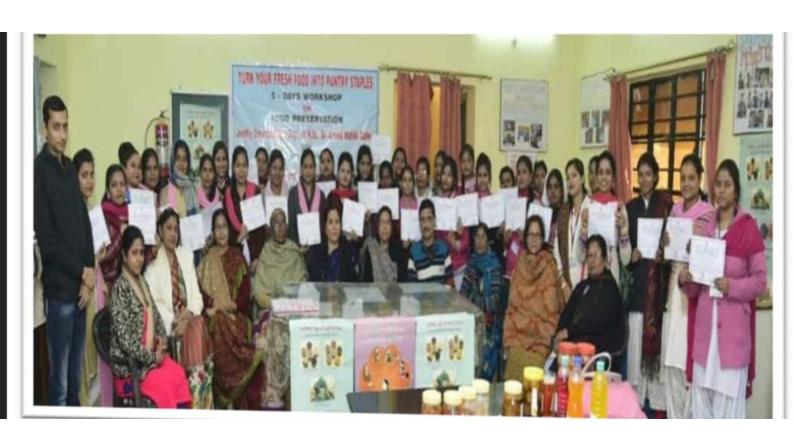

Ditetic Day celebration of तहत ग्रहिन्दान विभाग, ध्री अरविन्द महिला कालें स्वं महिला स्वं बाल विकास मंत्रालय ट्याप रन्नं पोषण नार्ड), घटना के संयुष्ट तत्वाधान से एक कार्यशाला का आयोजन किया गया जिसमें विशेष कप से TReme-ल एए - स्नीमिया मुवत भारत को स्थान में रखा गया। इस कार्यक्रम का सेपालन न्रभारी अधिकारी सामुदाभिक खाप रूवं पोषण विस्वार रकार्र महिला वाल विकास मेगलम भारत सरकार, पटना पी रयाम मिन्हां द्वारा किया जाएगा। पोन दिनो की इस कार्यशाला मे पाल एवं सिंबनमें की संरक्षित करने विभिन्न हरीको को बराया जाएगा जिसके अंतेगत विशेष विभिन्न प्रकार के जेम जेली, मुख्या, अन्पार, शिंदर, सॉस न्यद्मी इत्यादि रतं क्रम रवर्ष में पोरिटक आहार अनामे के बार में बताया जाएगा। Total side Nearing Hood (first street) e.g. celerae and josen out replacement कम स्वन्ते में पोरिश्क साहार अनाने को बारे मे वंशया आरा जिलें पेरिक मार् , ठ०५० beam mille, Edai zoula 1 au Nutrition education of ded Paid by

218नाज २वानम 10-1-2019 विभागाध्यक्षा गृह—विज्ञान विमाग

अरविन्द महिला कॉलेल

पटना

डायटेटिक डे पर अरविंद महिला कॉलेज में शुरू हुई पांच दिवसीय कार्यशाला, जेडी वीमेंस कॉलेज में भी छात्राओं को दी गई सही खानपान की जानकारी

कार्यशाला का। एनीमिया मुक्त भारत की धीम पर आयोजित कार्यशाला का उद्घाटन कॉलेज की प्राच्चायों प्रो. उषा झा ने किया। कार्यक्रम के दौरान छात्राओं को फल, सब्जियों को संरक्षित करने और जैम, जेली, मुस्ब्बा, अधार, शरबत, साँस और चटनी जैसे पदायों को घर पर तैयार करने की पौष्टिक विधि बताई गई।

कार्यशाला शुरू : अरविंद महिला कॉलेज में गुरुवार को डायटिक डे पर पांच दिवसीय कार्यशाला शुरू हुई। होमसाइंस विभाग और महिला एवं बाल विकास मंत्रालय द्वारा एनोमिया मुक्त भारत को घ्यान में स्खाते हुए कार्यशाला आयोजित की गई। प्राचायां डॉ. उधा झा ने कहा कि इस कार्यक्रम से छात्राओं के साध साथ शिक्षकों को भी फायदा होगा। विभागाव्यक्ष डॉ. शहनाज खानम ने बताया कि एनीमिया से महिलाएं ज्यादा प्रभावित होती हैं। डॉ गुंजन, डॉ नीला में विम्मी मौजूद रहीं।