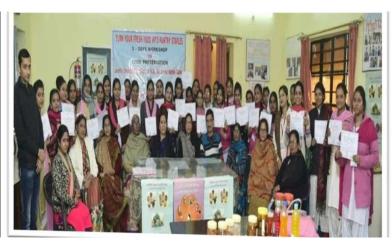

Workshop on nutrition:
The five-day workshop on
'Low cost nutritional diet',
organised jointly by the home science department of
Sri Arvind Mahila College
and the Union ministry of
women and child welfare,
concluded on Friday with
distribution of prizes among
the winners of a nutritional
recipe competition.