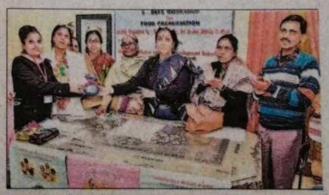

Workshop on nutrition:
The five-day workshop on
'Low cost nutritional diet',
organised jointly by the home science department of
Sri Arvind Mahila College
and the Union ministry of
women and child welfare,
concluded on Friday with
distribution of prizes among
the winners of a nutritional
recipe competition.