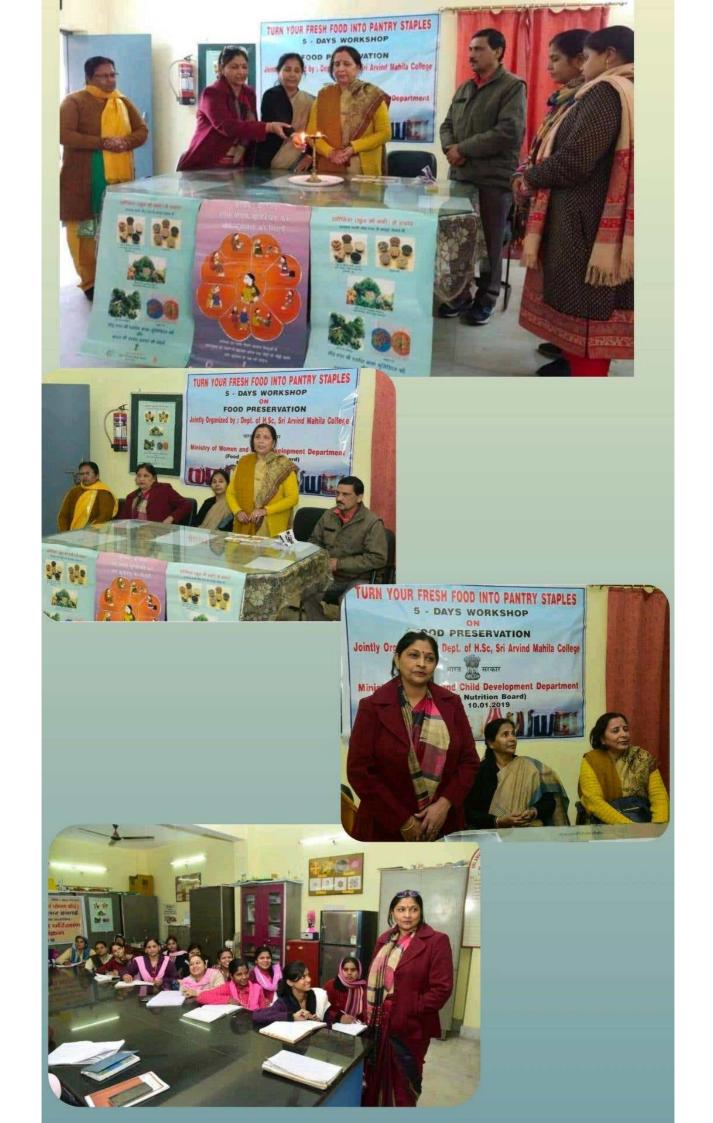

आरंभ मे कार्यक्रम का उपघारन करते हुए प्रापार्थ प्रो. उषा मा ने कहा कि ग्रहिकद्वान विभाग द्वारा दस तरह के कार्यक्रम लाइकिसों की भागलक करने के किर होता रहा है जिससे लड़िक्यों जाभारिवत होती हैं। विषय प्रवेश का कार्य कार्यकम के सम-वसक उाठ विभी थिंह केरा किया गया उह्होंने बराया कि रन्नीमिया से क्यान के लिए आयरन यानी लीह तत्व से भरपूर आहार के साम ही औह तत्व की उप मरपूर आहार अक्ष आहार के निर विद्याप्तिन -सी से अक्ष आहार के अपने आहार में गेडें की पित्या, राजी, बाजरा, स्वक्ट, सफेद व कार्ल तिल , मेराफली , गुड़ं , साव्य द्वालें , हरी पते वार सकिज्ञां, अंक्रिट्र पाले आदि शामिल करे।

उस कार्यक्रम के मोके पर विभागाध्यस अव क्षाहनात स्वानमं ने बताया कि स्तितिया से महिलारें ज्यादा प्रमानित होती है विशेषकारीमिष्टर में उस पर स्थान देना अतिआवरमक है। ताकि मां उत्तेट ब्रन्था पानी स्वस्य रह। इस कार्पकृ विभाग की वही खामारें मोराद पी जिन Gazi Registration Et 3 mi HT 3 H anna विभाग की डाठ केनन, डा॰, नीलम, सानी अनुभा भी मोन्स भी।

218नाज २वानम 10-1-2019 विभागाध्यक्षा गृह—विज्ञान विमाग

अरविन्द महिला कॉलेल

पटना

डायटेटिक डे पर अरविंद महिला कॉलेज में शुरू हुई पांच दिवसीय कार्यशाला, जेडी वीमेंस कॉलेज में भी छात्राओं को दी गई सही खानपान की जानकारी