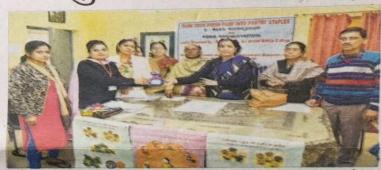

Sri Arvind Mahila College: Experts threw light on the causes and ways to prevent anaemia at a five-day works-

अत्राओं न साख कम खच म पाष्ट्रिक आहार बनान

पटना ( आससे )। डीलाईट डे सेलीब्रेशन की तहत गृहविज्ञान विभाग, श्री अरविन्द महिला कॉलेज एवं महिला एवं बाल बिकास मंत्रालय खद्य एवं पोषण बोर्ड, पटना के सयुंक्त तत्वाधान से पांचदिवसीय कार्यशाला का आयोजन किया गया जियमें एनीमिया मुक्त भारत की ध्ययान में रखा गया है। इस कार्यक्रम का संचालन प्रभारी अधिकारी सामुदायिक खाध एवं पोषण विस्तार इकाई महिला बाल विकास मंत्रालय भारत सरकार पटना श्याम सुन्दर सिन्हा द्वारा किया जायेगा। पांच इस दिनों की कार्यशाला में फल एवं सब्जियों को सरसित करने के विभिन्न तरीको को बताया जायेगा जिसके अंतर्गत विभिन्न प्रकार के जैम जेली, आचार, सर्वत, साँस इत्यादि एवं काम खर्च में पौष्टिक आहार बनाने के बारे में बताया जायेगा। आरम्भ में कार्यक्रम का उद्घाटन करते हुए प्राचार्य प्रो. उषा झा ने कहा कि गृहविज्ञान विभाग द्वारा इस तरह के कर्यक्रम लड़िकयों को जागरूक करने के लिए होता रहा है। जिसमें लड़िकया लभान्वित होती है। विषय प्रवेश कर्यक्रम के समन्वयक डॉ. विमी सिंह द्वारा किया गया। उन्होंने बताया कि एनीमिया से वचाव के लिए आयरन यानि लौह तत्व से भरपुर आहार ले। साथ ही लौह तत्व कि उपलब्धता को बढने के लिए विटामिन सी से युक्त आहार ले। इस कार्यक्रम के मौके पर विभागयास डॉ. शहनाज खान ने बताया कि एनीमिया से महिलाए जयादा प्रभावित होती है, विशेष रूप से गर्भावस्था में इस पर ध्यान देना अतिआवश्यक organized by Sri Arvind Ma.

According Thursday.

According to different surveys conducted in India, 87% pregnant women suffer from anaemia and 90% adolescent girls, women and children from iron deficiency. Almost 20% maternal deaths are caused due to iron deficiency anaemia.

Inaugurating the workshop, college principal Usha Jha asked the students to consume green vegetables and fruits. Union ministry of women and child welfare official Shyam Sunder Sinha, Arvind Mahila College's home science department head Shahnaz Khanam and workshop coordinator Vimi Singh told students about different aspects of nutrition.