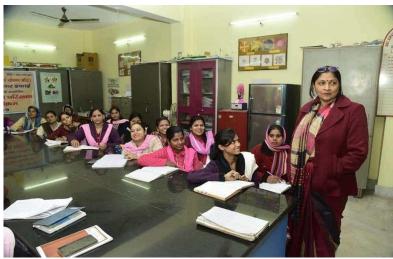

विभागाच्याच्च प्रो. शहनाज खानम ने कहा कि एनीमिया से बचाय के लिए महिलाओं को अपने आहार के प्रति आगरूक होना होगा, नहीं तो दिककत कम नहीं होगा। प्रो. थिमी सिंह ने कहा कि यह कार्यशाला पाँच दिनों तक चलेगी। इसमें पोषण और आहार के बारे में जानकारियां दी जाएंगी। मौके पर डॉ. कुंजन, डॉ. नीलम, सोनी, अनुष्य सहित सभी शिक्षकाएं और छात्राएं मौजूद रहीं।

कार्यशाला शुरू : अरविंद महिला कॉलेज में गुरुवार को डायटिक डे पर पांच दिवसीय कार्यशाला शुरू हुई। होमसाइंस विभाग और महिला एवं बाल विकास मंत्रालय द्वारा एनोमिया मुक्त भारत को घ्यान में स्खाते हुए कार्यशाला आयोजित की गई। प्राचायां डॉ. उधा झा ने कहा कि इस कार्यक्रम से छात्राओं के साध साथ शिक्षकों को भी फायदा होगा। विभागाव्यक्ष डॉ. शहनाज खानम ने बताया कि एनीमिया से महिलाएं ज्यादा प्रभावित होती हैं। डॉ गुंजन, डॉ नीला में विम्मी मौजूद रहीं।