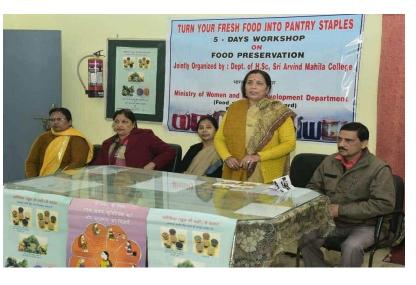

Ditetic Day celebration of तहत ग्रहिन्दान विभाग, ध्री अरविन्द महिला कालें स्वं महिला स्वं बाल विकास मंत्रालय ट्याप रन्नं पोषण नार्ड), घटना के संयुष्ट तत्वाधान से एक कार्यशाला का आयोजन किया गया जिसमें विशेष कप से TReme-ल एए - स्नीमिया मुवत भारत को स्थान में रखा गया। इस कार्यक्रम का सेपालन न्रभारी अधिकारी सामुदाभिक खाप रूवं पोषण विस्वार रकार्र महिला वाल विकास मेगलम भारत सरकार, पटना पी रयाम मिन्हां द्वारा किया जाएगा। पोन दिनो की इस कार्यशाला मे पाल एवं सिंबनमें की संरक्षित करने विभिन्न हरीको को बराया जाएगा जिसके अंतेगत विशेष विभिन्न प्रकार के जेम जेली, मुख्या, अन्पार, शिंदर, सॉस न्यद्मी इत्यादि रतं क्रम रवर्ष में पोरिटक आहार अनामे के बार में बताया जाएगा। Total side Nearing Hood (first street) e.g. celerae and josen out replacement कम स्वन्ते में पोरिश्क साहार अनाने को बारे मे वंशया आरा जिलें पेरिक मार् , ठ०५० beam mille, Edai zoula 1 au Nutrition education of ded Paid by

कार्यशाला का। एनीमिया मुक्त भारत की धीम पर आयोजित कार्यशाला का उद्घाटन कॉलेज की प्राच्चायों प्रो. उषा झा ने किया। कार्यक्रम के दौरान छात्राओं को फल, सब्जियों को संरक्षित करने और जैम, जेली, मुस्ब्बा, अधार, शरबत, साँस और चटनी जैसे पदायों को घर पर तैयार करने की पौष्टिक विधि बताई गई।

Sri Arvind Mahila College: Experts threw light on the causes and ways to prevent anaemia at a five-day works-

अत्राओं न साख कम खच म पाष्ट्रिक आहार बनान

पटना ( आससे )। डीलाईट डे सेलीब्रेशन की तहत गृहविज्ञान विभाग, श्री अरविन्द महिला कॉलेज एवं महिला एवं बाल बिकास मंत्रालय खद्य एवं पोषण बोर्ड, पटना के सयुंक्त तत्वाधान से पांचदिवसीय कार्यशाला का आयोजन किया गया जियमें एनीमिया मुक्त भारत की ध्ययान में रखा गया है। इस कार्यक्रम का संचालन प्रभारी अधिकारी सामुदायिक खाध एवं पोषण विस्तार इकाई महिला बाल विकास मंत्रालय भारत सरकार पटना श्याम सुन्दर सिन्हा द्वारा किया जायेगा। पांच इस दिनों की कार्यशाला में फल एवं सब्जियों को सरसित करने के विभिन्न तरीको को बताया जायेगा जिसके अंतर्गत विभिन्न प्रकार के जैम जेली, आचार, सर्वत, साँस इत्यादि एवं काम खर्च में पौष्टिक आहार बनाने के बारे में बताया जायेगा। आरम्भ में कार्यक्रम का उद्घाटन करते हुए प्राचार्य प्रो. उषा झा ने कहा कि गृहविज्ञान विभाग द्वारा इस तरह के कर्यक्रम लड़िकयों को जागरूक करने के लिए होता रहा है। जिसमें लड़िकया लभान्वित होती है। विषय प्रवेश कर्यक्रम के समन्वयक डॉ. विमी सिंह द्वारा किया गया। उन्होंने बताया कि एनीमिया से वचाव के लिए आयरन यानि लौह तत्व से भरपुर आहार ले। साथ ही लौह तत्व कि उपलब्धता को बढने के लिए विटामिन सी से युक्त आहार ले। इस कार्यक्रम के मौके पर विभागयास डॉ. शहनाज खान ने बताया कि एनीमिया से महिलाए जयादा प्रभावित होती है, विशेष रूप से गर्भावस्था में इस पर ध्यान देना अतिआवश्यक organized by Sri Arvind Ma.

Inaugurating the workshop, college principal Usha Jha asked the students to consume green vegetables and fruits. Union ministry of women and child welfare official Shyam Sunder Sinha, Arvind Mahila College's home science department head Shahnaz Khanam and workshop coordinator Vimi Singh told students about different aspects of nutrition.