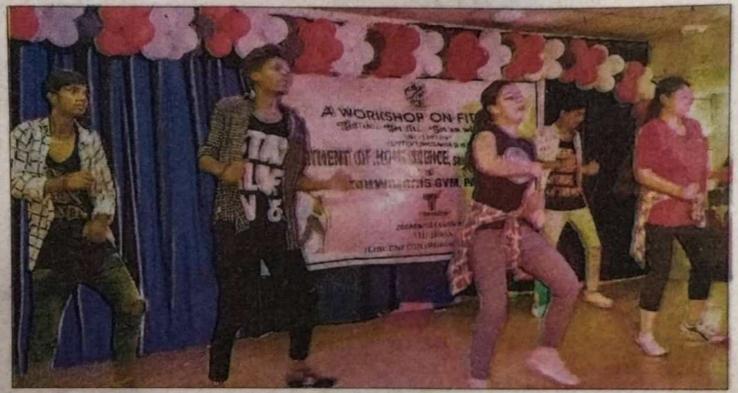

विषय - गृहिविज्ञान विभाग भी अरविन्द महिला कालेज द्वारा आयोजित - Hertal and Physical Fitum पर Normhop के कवरेज के संवंधि

महारय,

राविनय निवंदन करना है कि आगामी
7.09.2019 को 11 अर्ज से कालेज के andoराज्या में fitnes पर रक normshap
का आयोजन fit India movement and
Nutrition wouth के अवसर पर किया गया
है।

सापर अनुरोध है कि उस कार्यक्रम के कवरें हैं अपना प्रेस प्रतिनिधि रवं द्यायाकार को भेजने की कृपा करें।

आयोजन - Fetrum work-हिम्म - 07.09. 2019 समय - 11 वर्ज प्रवीहन स्थान - प्री सर्रावन्स महिला कालेज

Shahnaz Khanam