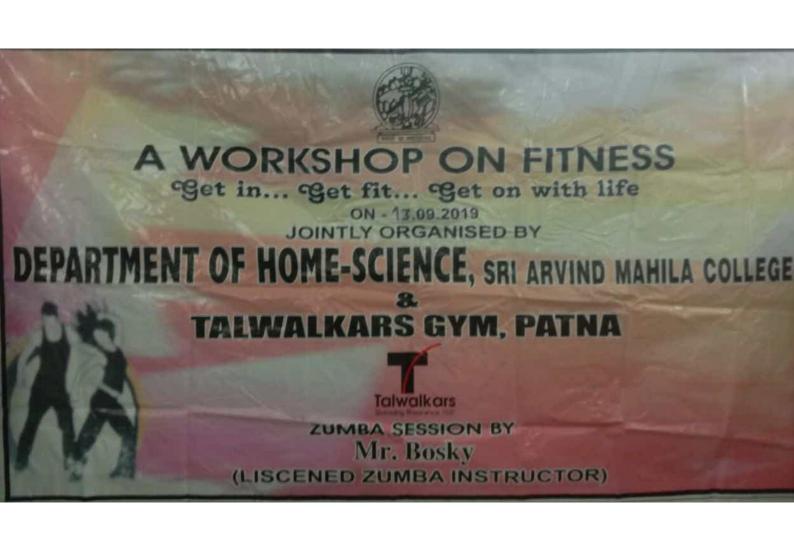

विषय - गृहिविज्ञान विभाग भी अरविन्द महिला कालेज द्वारा आयोजित - Hertal and Physical Fitum पर Normhop के कवरेज के संवंधि

महारय,

राविनय निवंदन करना है कि आगामी
7.09.2019 को 11 अर्ज से कालेज के andoराज्या में fitnes पर रक normshap
का आयोजन fit India movement and
Nutrition wouth के अवसर पर किया गया
है।

सापर अनुरोध है कि उस कार्यक्रम के कवरें हैं अपना प्रेस प्रतिनिधि रवं द्यायाकार को भेजने की कृपा करें।

आयोजन - Fetrum work-हिम्म - 07.09. 2019 समय - 11 वर्ज प्रवीहन स्थान - प्री सर्रावन्स महिला कालेज

Shahnaz Khanam