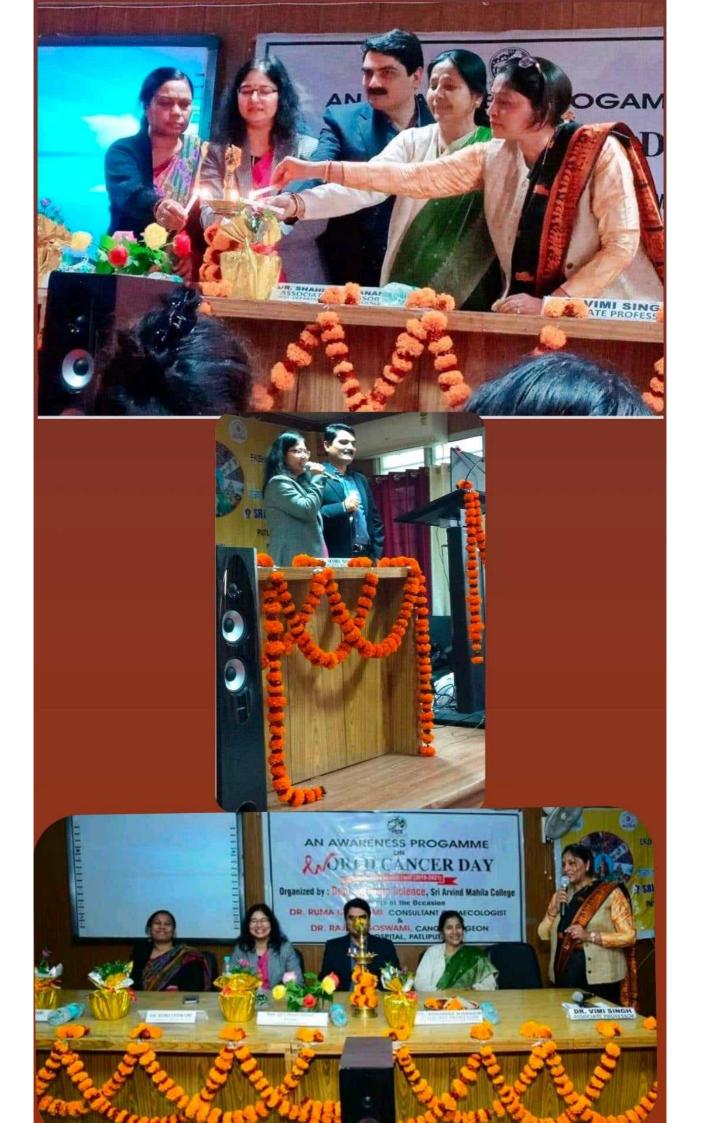

| आज के             | कार्यक्रम में प्रकाशनार्ज          |
|-------------------|------------------------------------|
| आयोजन             | - anarenuss programme<br>on cances |
| কিতি              | - 15.02.2020                       |
| समय               | - 12 खर्जे प्रवीहन                 |
| स्यम              | - जी अरवि-द<br>महिला कॉलेज         |
| a faile the first |                                    |