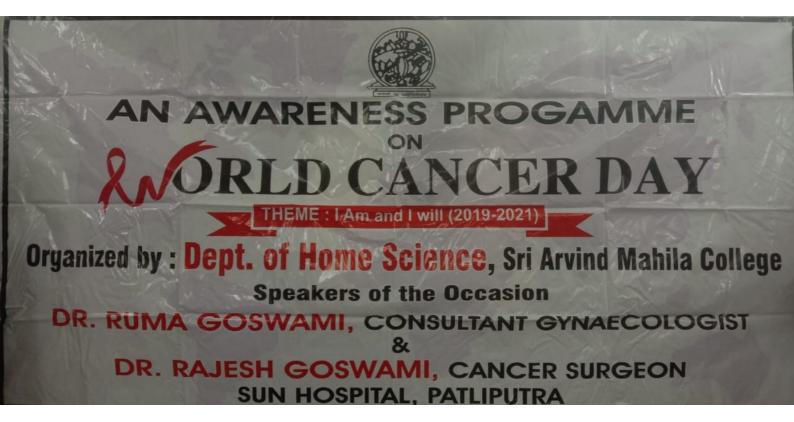

| आज के             | कार्यक्रम में प्रकाशनार्ज          |
|-------------------|------------------------------------|
| आयोजन             | - anarenuss programme<br>on cances |
| কিতি              | - 15.02.2020                       |
| समय               | - 12 खर्जे प्रवीहन                 |
| स्यम              | - जी अरवि-द<br>महिला कॉलेज         |
| a faile the first |                                    |